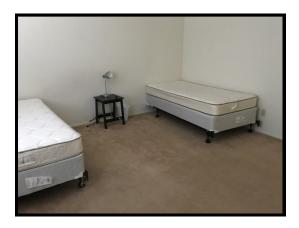

- Bedrooms typically include 2 twin beds, a side table and lamp
- Bathroom includes shower/tub, toilet and sink

\*Linens are not provided\*