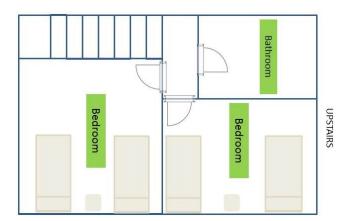

- Bedrooms typically include 2 twin beds, a side table and lamp
- Bathroom includes shower/tub, toilet and sink

\*Linens are not provided\*