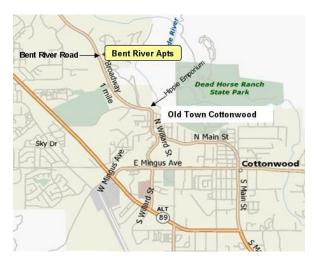

### Location

Bent River Apartments are located in Clarkdale, AZ just past Old Town Cottonwood. The complex consists of 6 buildings with 4 apartments per building.

For more information regarding employee housing and availability, please contact