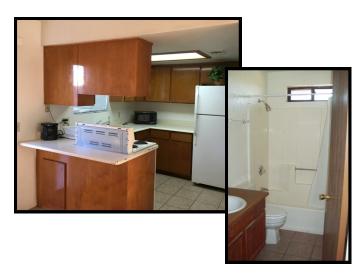

## Layout

- Kitchen includes basic cooking and eating utensils as well as a microwave. The attached dining area features a table and four chairs
- The living room typically includes a couch, chair, coffee table and television with basic cable
- Downstairs half bath includes toilet and sink

- Bedrooms typically include 2 twin beds, a side table and lamp
- Bathroom includes shower/tub, toilet and sink

\*Linens are not provided\*