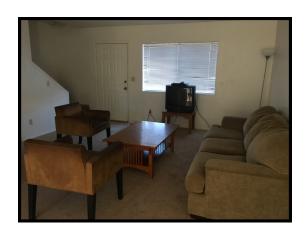

## Layout

- Kitchen includes basic cooking and eating utensils as well as a microwave. The attached dining area features a table and four chairs
- The living room typically includes a couch, chair, coffee table and television with basic cable
- Downstairs half bath includes toilet and sink