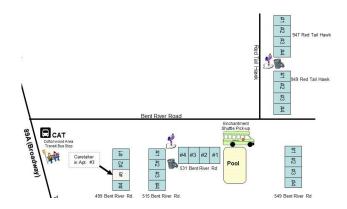

### Location

Bent River Apartments are located in Clarkdale, AZ just past Old Town Cottonwood. The complex consists of 6 buildings with 4 apartments per building.

For more information regarding employee housing and availability, please contact

#### **Amenities**

The onsite pool is open seasonally, typically between the months of March and October. Pool hours are 8:00AM - 8:00PM.

We offer a free shuttle to and from the apartments on a daily basis. Shuttle times vary based on the time of year. Please contact HR for the current shuttle schedule.