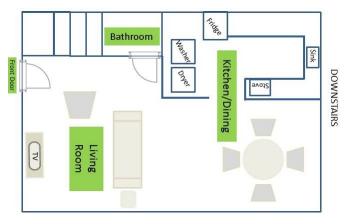

## Layout

- Kitchen includes basic cooking and eating utensils as well as a microwave. The attached dining area features a table and four chairs
- The living room typically includes a couch, chair, coffee table and television with basic cable
- Downstairs half bath includes toilet and sink